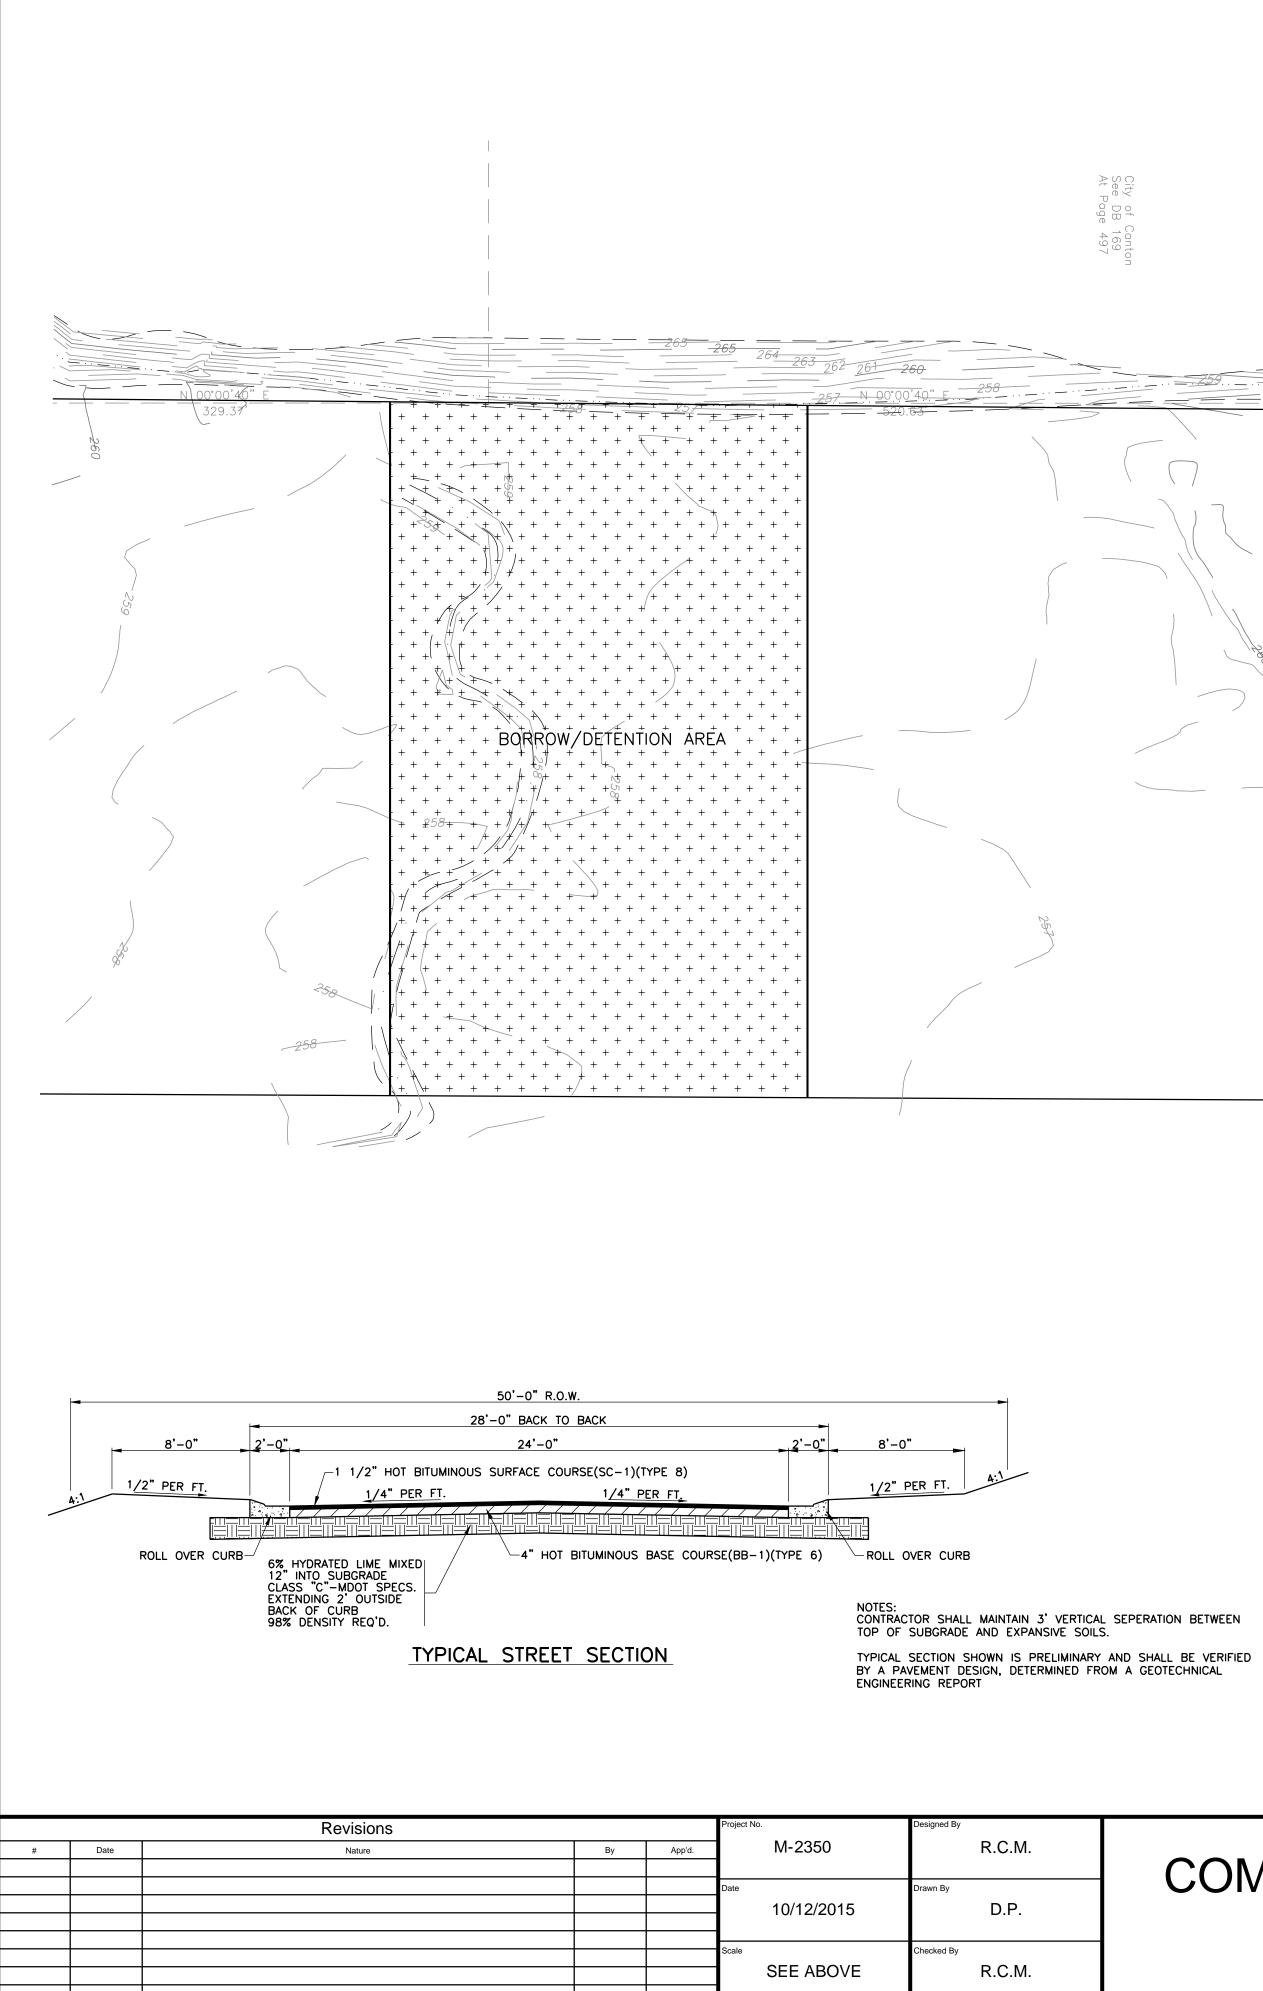

SURVEYOR'S CERTIFICATE OF COMPLIANCE STATE OF MISSISSIPPI COUNTY OF MADISON

WITNESS MY SIGNATURE THIS THE

ALL RADIUSES ARE MEASURED TO THE BACK OF CURB.

ALL CONSTRUCTION SHALL BE IN ACCORDANCE WITH THE SUBDIVISION REGULATIONS FOR MADISON COUNTY, MS. CONTRACTOR SHALL CONTACT MISSISSIPPI ONE CALL SYSTEM TO LOCATE AND MARK ALL UNDERGROUND UTILITIES BEFORE ANY EXCAVATION IS PERFORMED ON SITE.