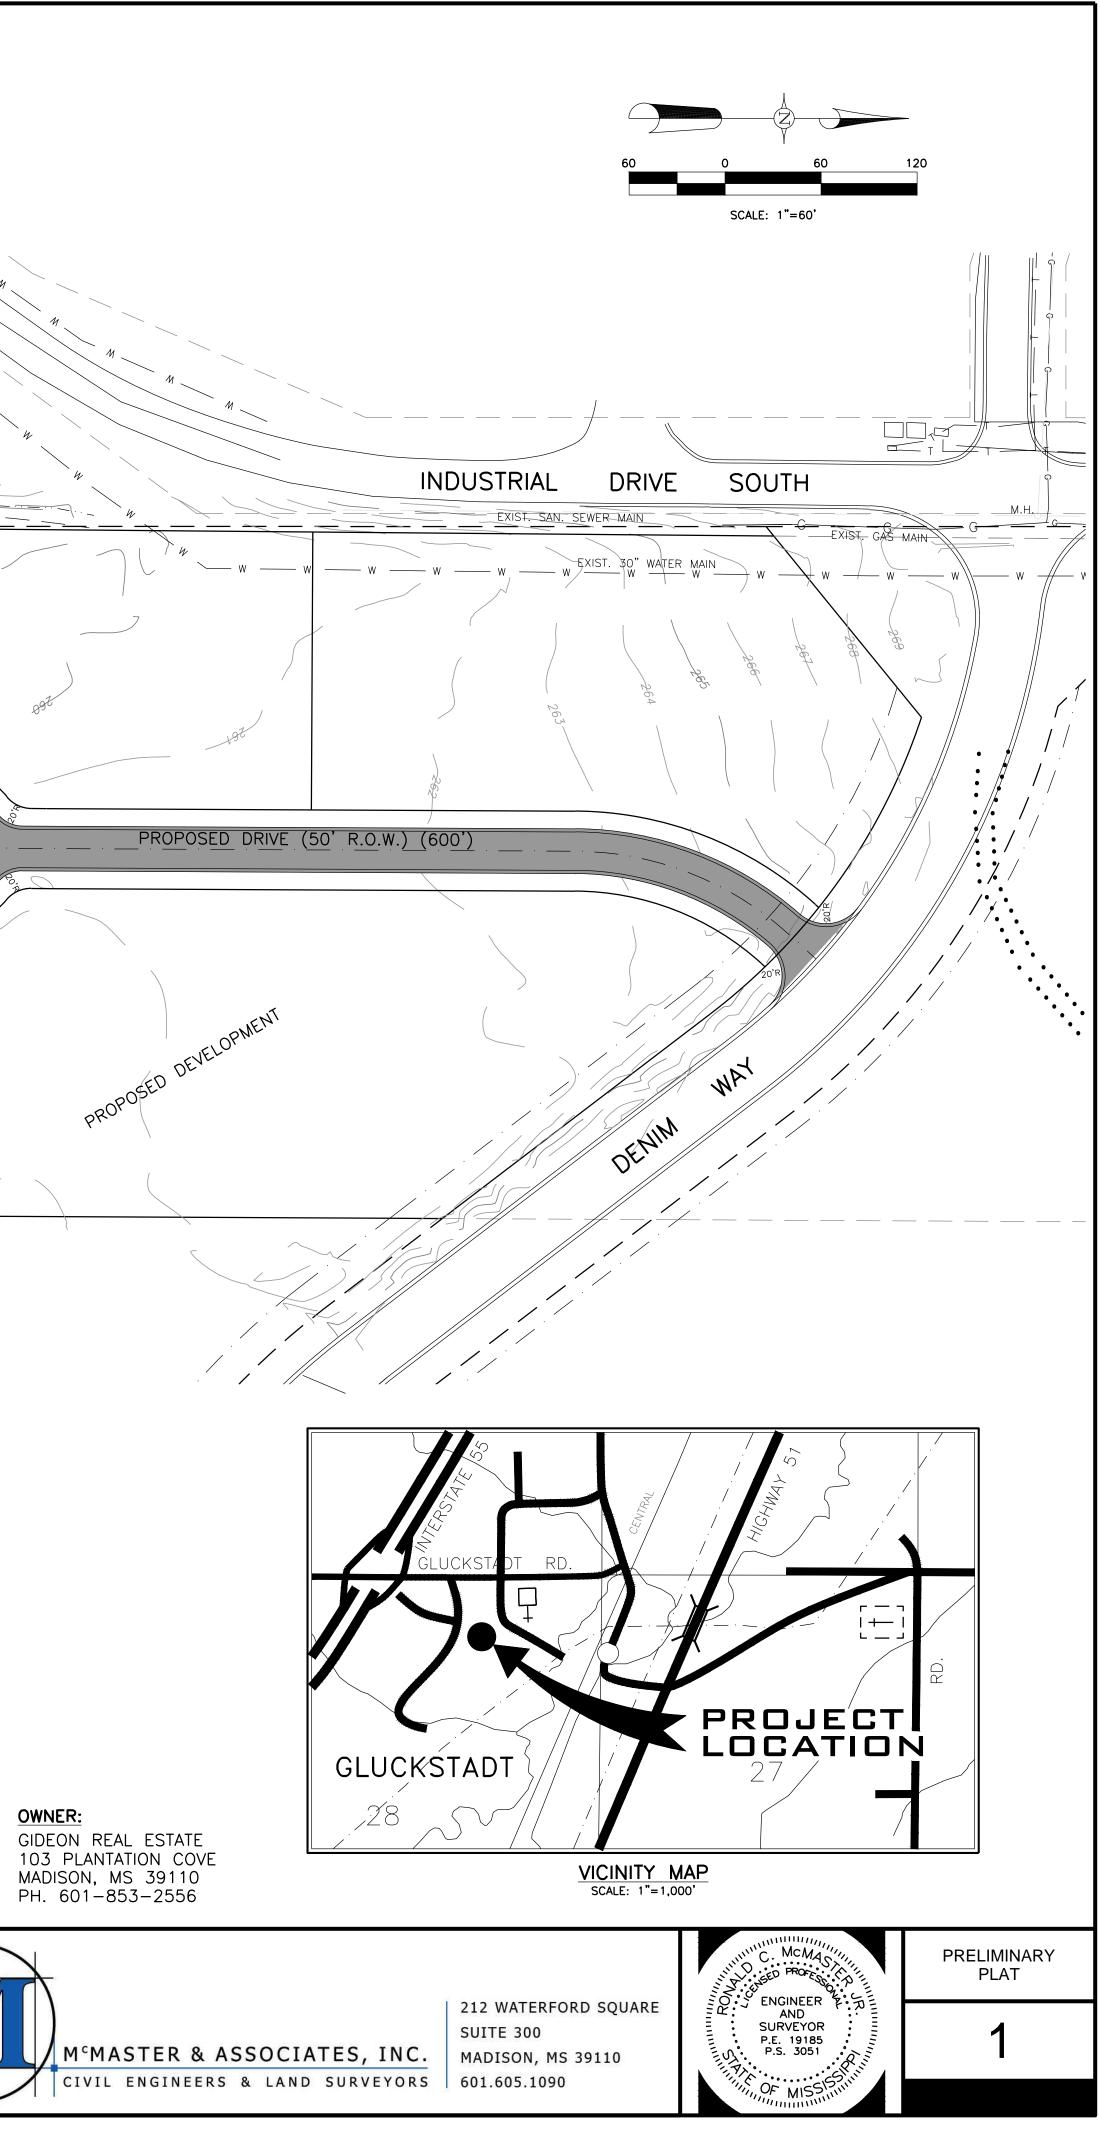

## COMMERICAL OFFICE & STORAGE PHASE 1 GLUCKSTADT, MS

OWNER:

I, RONALD C. MCMASTER, JR., PROFESSIONAL ENGINEER AND SURVEYOR, DO HEREBY CERTIFY THAT THE MONUMENTS AND MARKERS SHOWN HEREON ARE IN PLACE ON THE GROUND AND THE PLAT AND PLAN SHOWN AND DESCRIBED HEREON ARE A TRUE AND CORRECT REPRESENTATION OF A SURVEY TO THE

SURVEYOR'S CERTIFICATE OF COMPLIANCE STATE OF MISSISSIPPI COUNTY OF MADISON

WITNESS MY SIGNATURE THIS THE

ALL RADIUSES ARE MEASURED TO THE BACK OF CURB.

ALL CONSTRUCTION SHALL BE IN ACCORDANCE WITH THE SUBDIVISION REGULATIONS FOR MADISON COUNTY, MS. CONTRACTOR SHALL CONTACT MISSISSIPPI ONE CALL SYSTEM TO LOCATE AND MARK ALL UNDERGROUND UTILITIES BEFORE ANY EXCAVATION IS PERFORMED ON SITE.